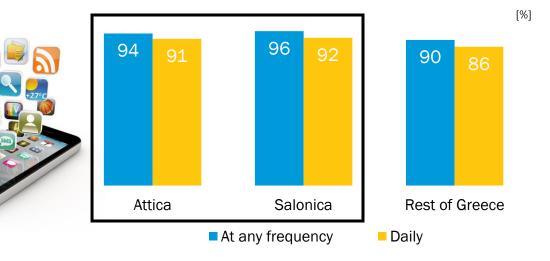

## Almost universal mobile connection among ages 13-54

### 92% of Greeks choose the mobile internet

[at any frequency] •••

... and 88% browse via mobile on a daily basis

Only **5%** do **NOT** use a smartphone