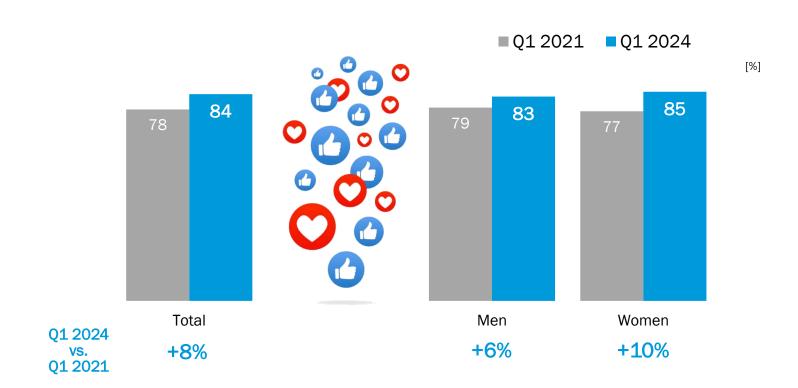

## Focusontechlife tips

Period: January - March 2024

#### Almost all [96%] Greeks are currently internet users [last 30 days]



More than 8 out of 10 [84%] aged 65+are active users [last 30 days]



... while 79% are daily users







## Almost universal mobile connection among ages 13-54

### 92% of Greeks choose the mobile internet

[at any frequency] •••

... and 88% browse via mobile on a daily basis



Only **5%** do **NOT** use a smartphone







## Over 8 in 10 are social media users

Base: 13-74, Total Greece









#### YouGov Profiles

Almost 2 in 3 [63%] admit they often spend time on social media "unnecessarily"...



... to a greater extent

women and 25-34



**Source:** YouGov Profiles **Base:** 18-64, internet users

## $70\%\,$ of Greeks has made at least one online purchase the last six months



The most active e-commerce audience is the **25-34** years old [89%] ...

... while only 19% aged 13-54 has NOT made an online purchase (last 6 months)







#### **YouGov Profiles**

## Just over half [55%] think artificial intelligence is simply the next step in the evolution ...



... while almost 7 in 10 [69%] say we need to be careful that the development of artificial intelligence does not get out of our control

Focus Bari people • inspiration • creativity

Source: YouGov Profiles

Ba