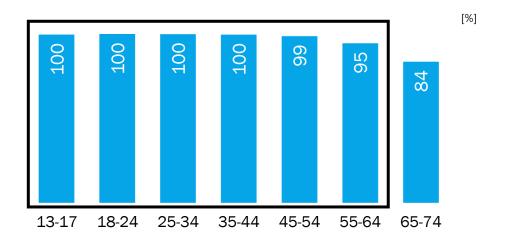

#### Almost all [96%] Greeks are currently internet users [last 30 days]

More than 8 out of 10 [84%] aged 65+are active users [last 30 days]

... while 79% are daily users