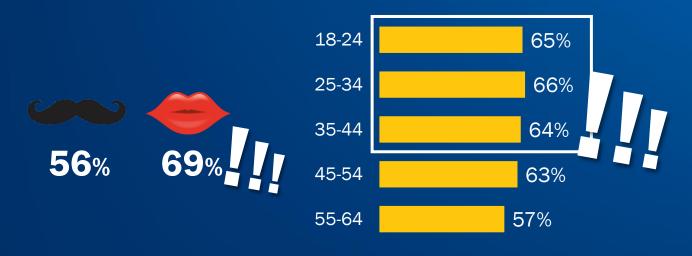

#### YouGov Profiles

Almost 2 in 3 [63%] admit they often spend time on social media "unnecessarily"...

... to a greater extent

women and 25-34

**Source:** YouGov Profiles **Base:** 18-64, internet users