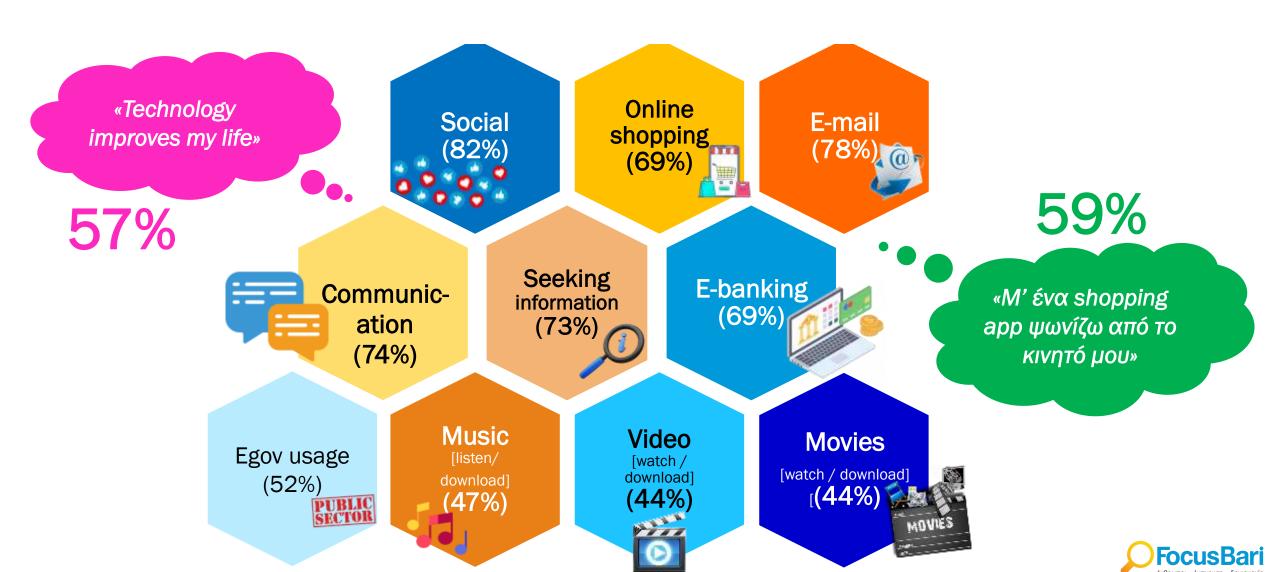

## Active also on social media ...

## ... with more than 8 in 10<sub>[82%]</sub> declaring users of at least one network

## Almost 7 in 10 [69%] have made at least one online purchase in the past 6 months

25-34 year olds are fans of e-commerce since 87% have Made at least one online purchase within the past 6 months ...

... unlike older users aged  $65\pm$  who are not so familiar since only 37% have shopped online

### Overall, technology transforms our daily lives!

### ... while Chat GPT has entered Greeks' lives with 1 in 4 already having an account: