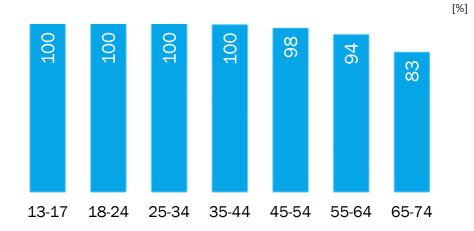

### Universal use of the internet in almost all ages

More than 8 in 10 [83%] aged 65+ are active users [past 30 days]

... while 95% connects to the internet daily

Simultaneously, Greeks are mobile internet fanatics, with 92% browsing though their mobile [regardless of frequency] and 88% on a daily basis