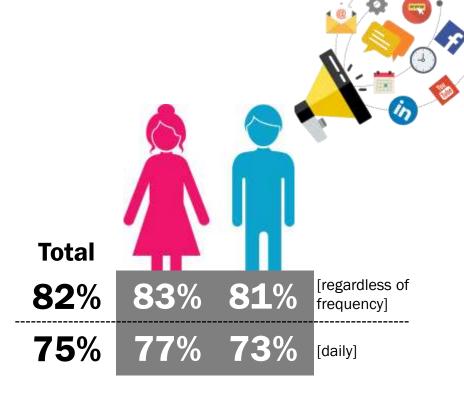

## Active also on social media ...

## ... with more than 8 in 10<sub>[82%]</sub> declaring users of at least one network