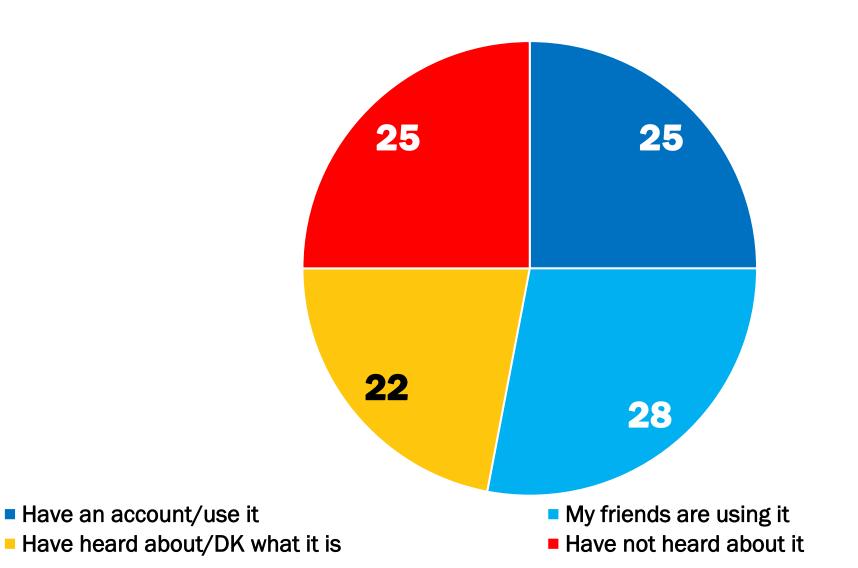

### ... while Chat GPT has entered Greeks' lives with 1 in 4 already having an account: