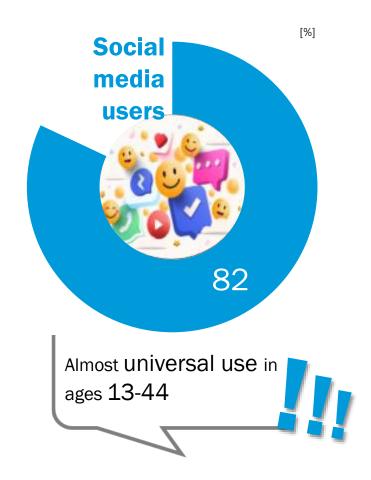

## Active also on social media ...

## ... with more than 8 in 10<sub>[82%]</sub> declaring users of at least one network